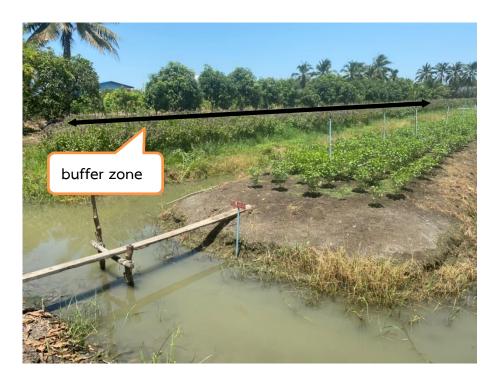

Photo 4 : This photo has shown that the sweet basil plot was connected to the buffer zone & just attached to Mr.Paithoon Inpapien, so then there was no possibility to have pesticides found as claimed

Photo 5: On your right, you could see that the sweet basil plot has connected to the far longan buffer zone, and there was no other plot was ever nearby. This photo was taken on April  $16^{th}$ , 2020, so then there was no possibility to have pesticides found as claimed