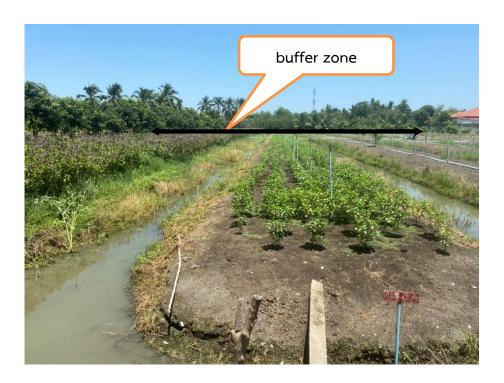

Photo 2 : The above photo was representing the holy basil plot which was connected to the buffer zone and not ever near others. This photo has taken on April 16<sup>th</sup>, 2020, so then there was no possibility to have pesticides found as claimed