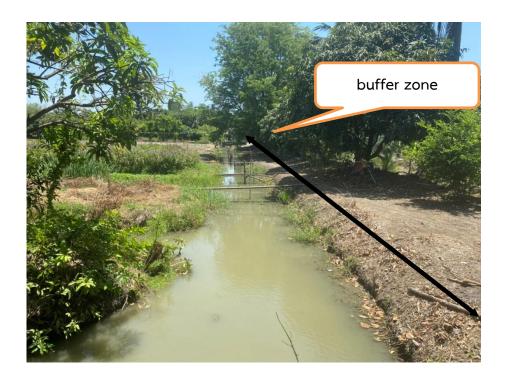

Photo 3: This photo has shown that the left plot has attached to the bumper line of longan, with the banana respectively. This photo has taken on April  $16^{th}$ , 2020 so then there was no possibility to have pesticides found as claimed