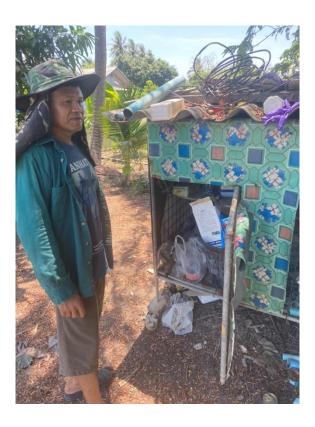

Photo 9: Chemical Storage Area

photo 10 : The chemicals found in the storage area, investigated as of April  $16^{\rm th}$ , 2020

There was no Carbendazim, Triazophos and Pyridaben found in using as gattering from Mr.Paithoon Inpapien's chemical storage area, so then there was no possibility to have pesticides found as claimed The pesticide usage in the plot