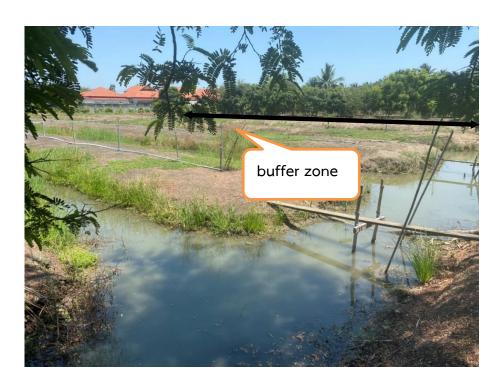

Photo 4 : This photo has shown that the sweet basil plot was connected to the buffer zone & just attached to Mr.Paithoon Inpapien, so then there was no possibility to have pesticides found as claimed

Photo 5: On your right, you could see that the sweet basil plot has connected to the far longan buffer zone, and there was no other plot was ever nearby. This photo was taken on April  $16^{th}$ , 2020, so then there was no possibility to have pesticides found as claimed