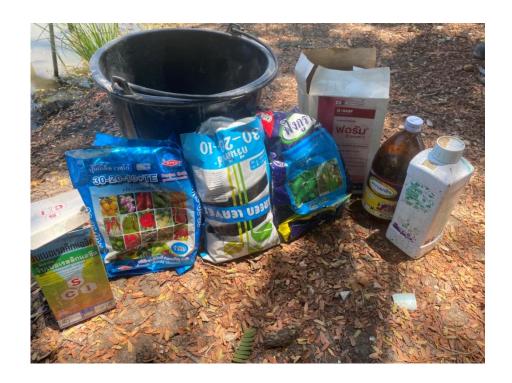

Photo 9: Chemical Storage Area

photo 10 : The chemicals found in the storage area, investigated as of April  $16^{\rm th}$ , 2020

There was no Carbendazim, Triazophos and Pyridaben found in using as gattering from Mr.Paithoon Inpapien's chemical storage area, so then there was no possibility to have pesticides found as claimed The pesticide usage in the plot