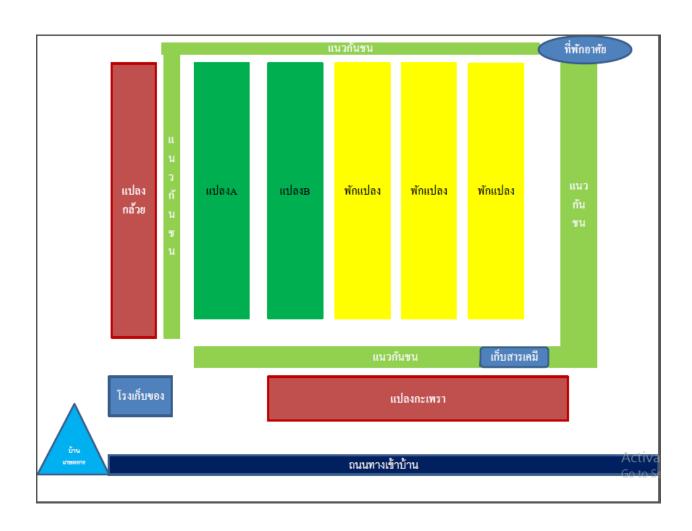

## 1.1 Conducting a risk assessment of the area

- \*แปลงกล้วย banana plot
- \*แนวกันชน buffer zone
- \*แปลง A Plot A
- \*แปลง B Plot B
- \*พักแปลง empty plot
- \*ที่พักอาศัย housing
- \*เก็บสารเคมี chemical storage area
- \*โรงเก็บของ storage
- \*แปลงกะเพรา holy basil plot
- \*บ้านเกษตรกร farmer house
- \*ถนนทางเข้าบ้าน Route to the farm